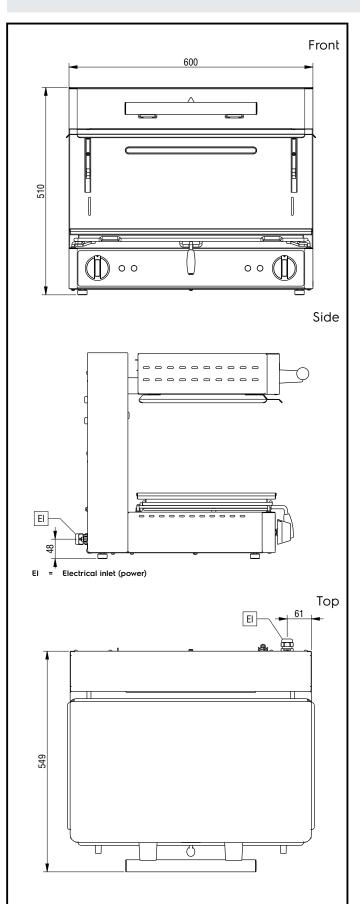

## **Key Information:**

External dimensions, Width: 600 mm External dimensions, Depth: 549 mm External dimensions, Height: 510 mm Net weight: 48 kg

> Salamanders Electric Salamander, open on 3 sides - 600mm